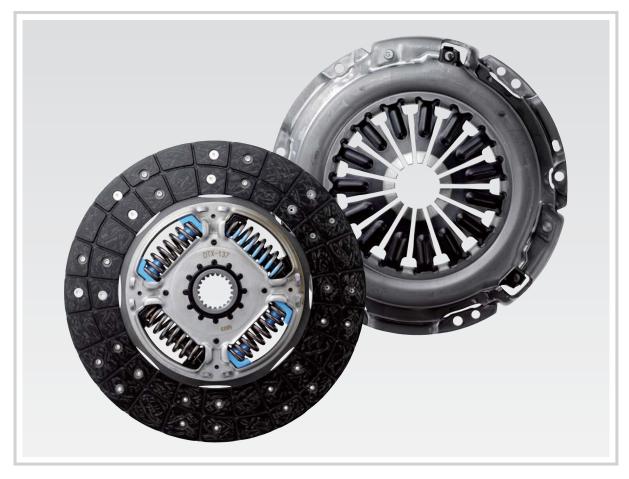

## Cover Features

- Aisin's "Hot Seating" process stabilizes performance of the diaphragm spring.
- Diaphragm Spring Turnover (DST) type cover improves release of pressure plate.
- Higher load capacity, achieved by the latest designs enables an increase in vehicle application.

## Disc Features:

- Premium quality, heat resistant and less abrasive facings ensures
- extended service life of clutch components.
- Aisin's disc spring design enhances engagement and release performance. Floating rubber cushions or twin-hub types ensure low twisting rigidity to reduce noise, vibration and harshness.