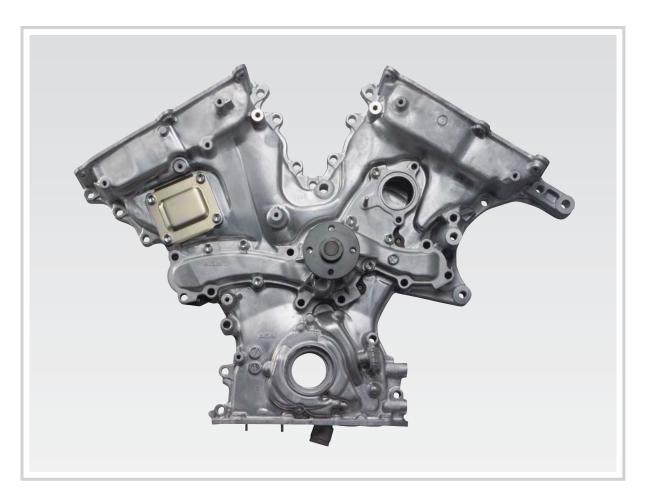

## **Timing Chain Cover**

Engineered to exacting OE specifications, AISIN Timing Chain Cover, equipped with an AISIN brand Water Pump, Oil Pump and Fan Clutch, offers precise fitment, optimal cooling and lubrication. Providing protection for vital moving parts, AISIN Timing Chain Cover are always OE Matched.

## **Features**

- Precision fitment to protect the timing chain and gears from debris.
- Module-Oriented assembly allow for easy, one step replacement of the timing chain cover,water pump, oil pump and fan clutch (when applicable).
- Optimal cooling and lubrication to exacting OE specifications.